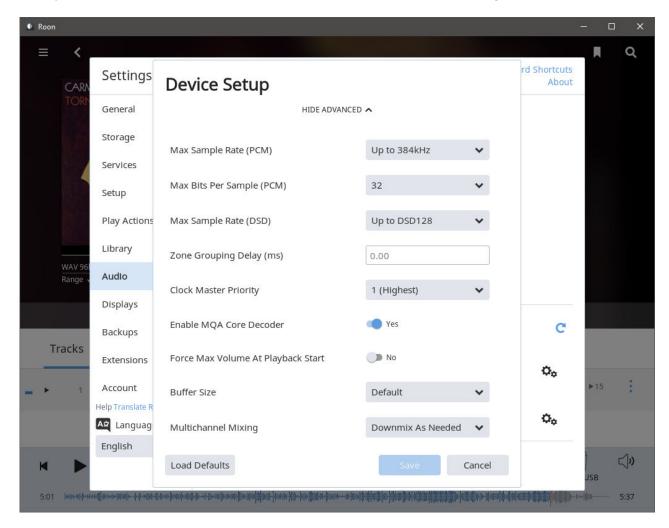

Under Roon 'Device Setup', make sure the below settings are chosen:

Finally, under Roon 'Advanced Device Setup' make sure the below settings are chosen:

That's it - please enjoy your music collection!