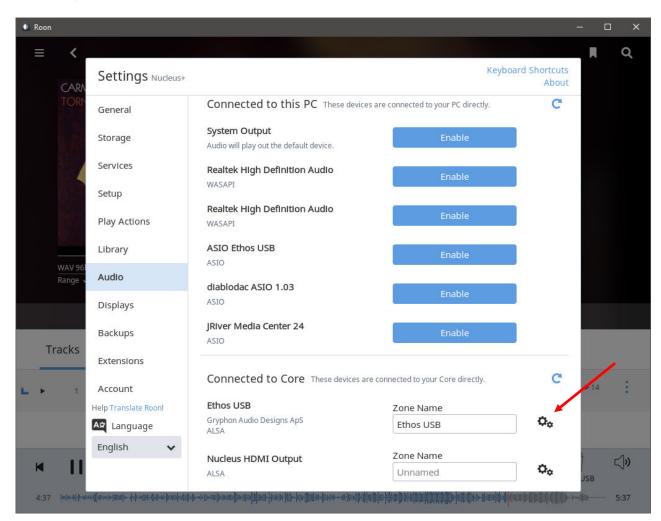

Shortly after turning on the Gryphon Ethos, the Ethos USB should be identified by the Roon Core.

Make sure that the Ethos USB is recognized by the Roon Core, under Roon 'Settings' and are activated, se below: