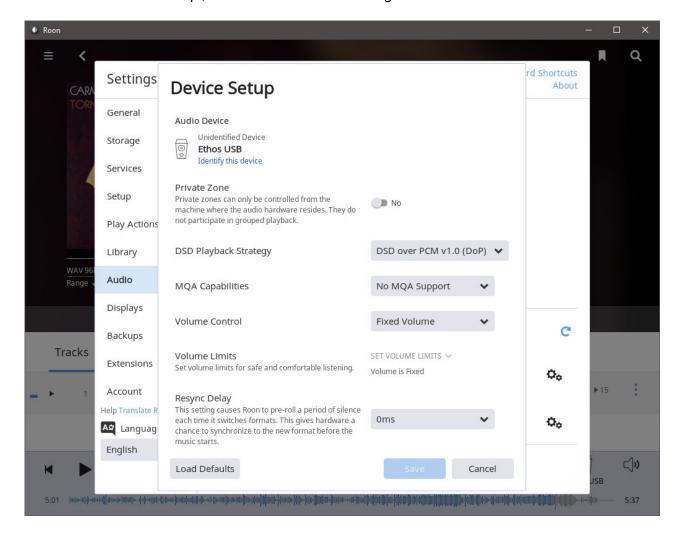

Under Roon 'Device Setup', make sure the below settings are chosen:

Finally, under Roon 'Advanced Device Setup' make sure the below settings are chosen:

That's it - please enjoy your music collection!