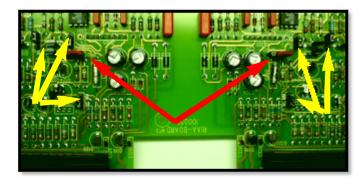

## Input impedance in MC mode

With the (red) jumper placed to the right side of the jumper sockets (JP101) and (JP301) the input impedance will be 100 Ohm in MC mode.

With the jumper placed to the left sider of the jumper socket the input impedance will be 20 Ohm in MC mode.

## Input impedance in MM mode

The input impedance in MM mode is 47kOhm/200pF.

Switching between MM and MC (yellow illustration) The selection of MC or MM is made with jumpers JP100, JP102, JP104, JP300, JP302, and JP304.